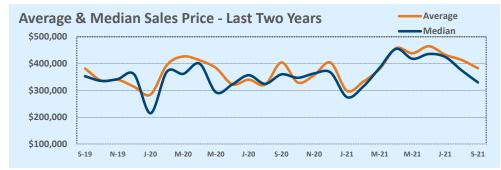

| Аменада              | •         | This Month |        | Year-to-Date |           |        |  |
|----------------------|-----------|------------|--------|--------------|-----------|--------|--|
| Average              | Sep 2021  | Sep 2020   | Change | 2021         | 2020      | Change |  |
| List Price           | \$376,410 | \$406,536  | -7.4%  | \$382,707    | \$364,177 | +5.1%  |  |
| List Price/SqFt      | \$326     | \$321      | +1.5%  | \$312        | \$274     | +14.1% |  |
| Sold Price           | \$382,859 | \$404,339  | -5.3%  | \$404,339    | \$361,178 | +11.9% |  |
| Sold Price/SqFt      | \$329     | \$319      | +3.1%  | \$327        | \$270     | +21.0% |  |
| Sold Price / Orig LP | 100.4%    | 98.8%      | +1.6%  | 105.1%       | 97.6%     | +7.6%  |  |
| Days on Market       | 15        | 35         | -58.5% | 20           | 34        | -40.5% |  |

|           | This Month                                                      |                                                                                           | Year-to-Date                                                                                                                                    |                                                                                                                                                                                             |                                                                                                                                                                                                                                        |  |
|-----------|-----------------------------------------------------------------|-------------------------------------------------------------------------------------------|-------------------------------------------------------------------------------------------------------------------------------------------------|---------------------------------------------------------------------------------------------------------------------------------------------------------------------------------------------|----------------------------------------------------------------------------------------------------------------------------------------------------------------------------------------------------------------------------------------|--|
| Sep 2021  | Sep 2020                                                        | Change                                                                                    | 2021                                                                                                                                            | 2020                                                                                                                                                                                        | Change                                                                                                                                                                                                                                 |  |
| \$315,000 | \$378,000                                                       | -16.7%                                                                                    | \$365,000                                                                                                                                       | \$336,500                                                                                                                                                                                   | +8.5%                                                                                                                                                                                                                                  |  |
| \$313     | \$301                                                           | +3.9%                                                                                     | \$299                                                                                                                                           | \$262                                                                                                                                                                                       | +14.1%                                                                                                                                                                                                                                 |  |
| \$330,000 | \$360,000                                                       | -8.3%                                                                                     | \$385,000                                                                                                                                       | \$336,000                                                                                                                                                                                   | +14.6%                                                                                                                                                                                                                                 |  |
| \$316     | \$291                                                           | +8.7%                                                                                     | \$312                                                                                                                                           | \$261                                                                                                                                                                                       | +19.5%                                                                                                                                                                                                                                 |  |
| 102.0%    | 100.0%                                                          | +2.0%                                                                                     | 103.0%                                                                                                                                          | 99.0%                                                                                                                                                                                       | +4.0%                                                                                                                                                                                                                                  |  |
| 7         | 10                                                              | -30.0%                                                                                    | 6                                                                                                                                               | 11                                                                                                                                                                                          | -42.9%                                                                                                                                                                                                                                 |  |
|           | \$ep 2021<br>\$315,000<br>\$313<br>\$330,000<br>\$316<br>102.0% | \$315,000 \$378,000<br>\$313 \$301<br>\$330,000 \$360,000<br>\$316 \$291<br>102.0% 100.0% | Sep 2021 Sep 2020 Change   \$315,000 \$378,000 -16.7%   \$313 \$301 +3.9%   \$330,000 \$360,000 -8.3%   \$316 \$291 +8.7%   102.0% 100.0% +2.0% | Sep 2021 Sep 2020 Change 2021   \$315,000 \$378,000 -16.7% \$365,000   \$313 \$301 +3.9% \$299   \$330,000 \$360,000 -8.3% \$385,000   \$316 \$291 +8.7% \$312   102.0% 100.0% +2.0% 103.0% | Sep 2021 Sep 2020 Change 2021 2020   \$315,000 \$378,000 -16.7% \$365,000 \$336,500   \$313 \$301 +3.9% \$299 \$262   \$330,000 \$360,000 -8.3% \$385,000 \$336,000   \$316 \$291 +8.7% \$312 \$261   102.0% 100.0% +2.0% 103.0% 99.0% |  |