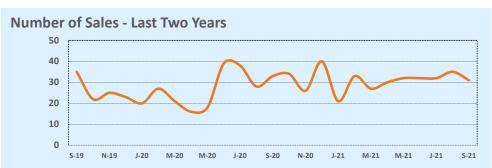

## September 2021

| Lietinge            |              | This Month   |        | Year-to-Date  |              |        |  |
|---------------------|--------------|--------------|--------|---------------|--------------|--------|--|
| Listings            | Sep 2021     | Sep 2020     | Change | 2021          | 2020         | Change |  |
| Single Family Sales | 6            | 18           | -66.7% | 110           | 108          | +1.9%  |  |
| Condo/TH Sales      | 25           | 15           | +66.7% | 163           | 132          | +23.5% |  |
| Total Sales         | 31           | 33           | -6.1%  | 273           | 240          | +13.8% |  |
| New Homes Only      | 3            | 8            | -62.5% | 11            | 37           | -70.3% |  |
| Resale Only         | 28           | 25           | +12.0% | 262           | 203          | +29.1% |  |
| Sales Volume        | \$11,868,615 | \$13,343,200 | -11.1% | \$110,384,523 | \$86,682,770 | +27.3% |  |
| New Listings        |              |              |        |               |              |        |  |
| Pending             | 21           | 31           | -32.3% | 24            | 254          | -90.6% |  |
| Withdrawn           | 1            | 3            | -66.7% | 24            | 47           | -48.9% |  |
| Expired             | 2            | 2            |        | 9             | 33           | -72.7% |  |
| Months of Inventory | 1.0          | 1.2          | -14.8% | N/A           | N/A          |        |  |